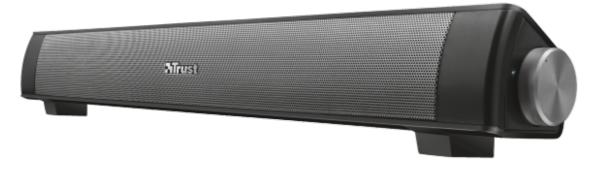

## Lino Bluetooth Wireless Soundbar Speaker

Stylish, wireless soundbar speaker for PC, TV and phone/tablet with Bluetooth, micro-SD and wired inputs

## Key features

- ✓ Portable wireless speaker, designed to fit below any PC monitor or TV screen
- ✓20 W peak power (10 W RMS)
- ✓Works wirelessly with your phone/tablet and wired with PC or TV
- ✓Powerful and rich stereo sound
- ✓Play your music through Bluetooth, micro-SD or 3.5 mm aux input
- ✓Integrated MP3 player to play music from micro-SD card
  - ✓Large, easy to reach volume knob
  - ✓Rechargeable battery, up to 10 hours playtime
  - ✓1 meter micro-USB charge cable and 3.5mm aux cable included