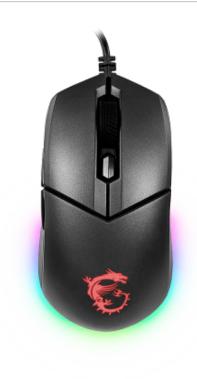

## **SPECIFICATIONS**

MODEL NAMECLUTCH GM11 GAMING MOUSESENSORPMW-3325 Optical Sensor

OMRON Switch with 10+ Million Clicks

MAIN KEY SWITCHES OMRON SENSOR TYPE Optical

**OPERATING SYSTEM** Windows 10 / 8.1 / 8 / 7

 CABLE
 1.8m with gold-plated connector

 DPI SWITCH
 400 / 800 / 1600 / 3200 / 5000

**DIMENSION (MM)** 118 x 62 x 37mm

WEIGHT (PRODUCT / PACKAGE) 89 g (without cable) / 249 g

INTERFACE USB 2.0 BUTTON 6

**POLLING RATE** 1000Hz , 125/250/500/1000(Default)Hz

LED LIGHT RGE

## **FEATURES**

- Stunning RGB lighting with over 7 lighting effects
- 5-level DPI sensor matches with 5 different colors
- Symmetrical mouse design
- PMW-3325 Optical Sensor
- Fine-tune detail settings with Dragon Center