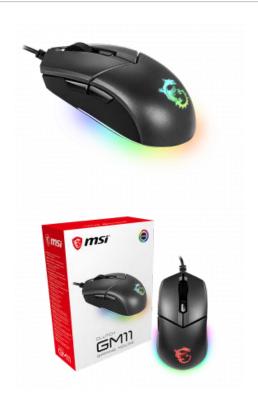

## **SPECIFICATIONS**

MODEL NAMECLUTCH GM11 GAMING MOUSESENSORPMW-3325 Optical Sensor

OMRON Switch with 10+ Million Clicks

MAIN KEY SWITCHES OMRON SENSOR TYPE Optical

**OPERATING SYSTEM** Windows 10 / 8.1 / 8 / 7

 CABLE
 1.8m with gold-plated connector

 DPI SWITCH
 400 / 800 / 1600 / 3200 / 5000

**DIMENSION (MM)** 118 x 62 x 37mm

WEIGHT (PRODUCT / PACKAGE) 89 g (without cable) / 249 g

INTERFACE USB 2.0 BUTTON 6

**POLLING RATE** 1000Hz , 125/250/500/1000(Default)Hz

LED LIGHT RGE

## **FEATURES**

- Stunning RGB lighting with over 7 lighting effects
- 5-level DPI sensor matches with 5 different colors
- Symmetrical mouse design
- PMW-3325 Optical Sensor
- Fine-tune detail settings with Dragon Center